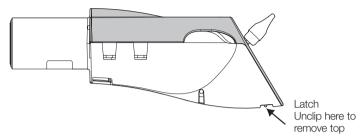

### Remote Air Filter Maintenance – Aerogrip handles

1. Examine the air filter hosing for holes, chafing and leaks. Replace it if damaged.

2. Remove the top cover of the air filter housing by squeezing the latch on the underside of the housing and lifting upwards.

- 5. Clean the element by slapping it on the palm of your hand. Do not use compressed air or wash the element in any liquid. Examine the element for holes, splits or permanent clogging. Replace the element if necessary. Refit element to housing.
- 6. Refit the top cover by making sure the lugs at the rear of the cover are located before clipping in the latch.